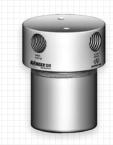

#### A+\*

- Membrane Separators
- Humidisorb

Kozy Insulators

- Genie<sup>®</sup> Probes Membrane & Direct Drive, • Gas Samplers
- Genie<sup>®</sup> Regulators Probe & Pressure
- \* Sold in TX