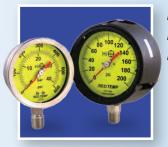

#### REOTEMP

Bimetal Thermometers Diaphragm Seals Pressure Gauges

- Bimetal Thermometers
- Custom Logos available
- Diaphragm seals
- Dry or liquid filled
- Dual Mode Thermometers
- Pressure Gauges w/Hi-Vis dial faces
- Thermocouples & RTD's