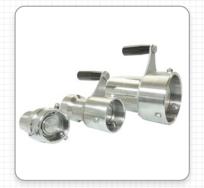

# **Couplers / Couplings**

- · Liquid and Gas Couplers / Couplings
- Various Materials of Construction
- Cam & Groove Quick Disconnect Camlocks and Emergency Breakaway Dry Break Couplers