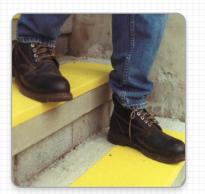

# **Anti-Slip Covers**

- Anti-Slip Step Covers, Walkway Covers and Ladder Rung Covers are quickly and easily installed over existing surfaces
- Can be installed by using mechanical fasteners, adhesive or tack welding
- Six different grades of grit, to address any condition