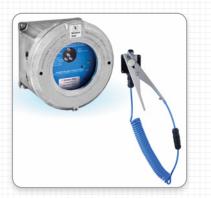

# **Bonding / Ground Verification**

- Provides operational safety against the accumulation of static charge
- Protects during the filling, mixing and blending of flammable / combustible materials in trucks, railcars, drums, IBC's totes