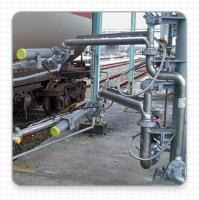

# Loading / Unloading Arms

- Truck and Railcar Loading / Unloading Arms
- Various Materials of Construction: Carbon Steel, Stainless Steel, Aluminum and Teflon Lined
- Vapor Recovery Plates and Cones for closed loading systems

# **Couplers / Couplings**

- · Liquid and Gas Couplers / Couplings
- Various Materials of Construction
- Cam & Groove Quick Disconnect Camlocks and Emergency Breakaway Dry Break Couplers