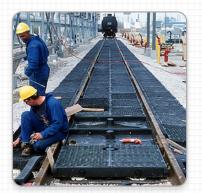

# Spill Containment / Track Pans

- Capture hazardous spills from railcar and truck loading / unloading operations
- Prevent costly cleanups and regulatory fines
- All equipment meets SPCC, EPA and UFC spill containment regulations
- Containment berms for trucks, drums and totes