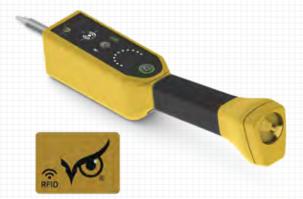

### **Steam Trap Tester:**

the SAGE UMT™ wireless hand-held steam trap testing tool, connects to any smart phone or tablet, with built in RFID tag reader.

\*Copyright © 2017, Armstrong International, Inc. Reproduced with permission