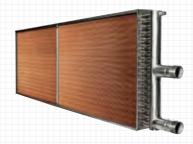

## **HEAT EXCHANGE & CONDENSATE RECOVERY**

Coils

Optimize your system with custom heat transfer solutions tailored for your specific needs.

Plate & Frame Heat Exchangers

Shell and Tube bundles

Recovery systems to return your condensate efficiently.