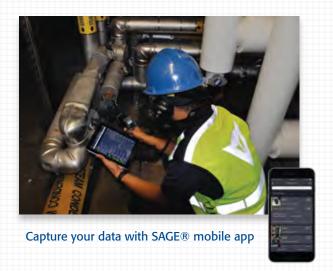

### **Steam System Survey:**

Capture your steam trap performance with SAGE® by Armstrong mobile. Now you can own your data & manage your trap population.