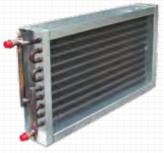

## **HEAT EXCHANGE & CONDENSATE RECOVERY**

Coils

Optimize your system with custom heat transfer solutions tailored for your specific needs.

Plate & Frame Heat Exchangers

Shell and Tube bundles

Recovery systems to return your condensate efficiently.