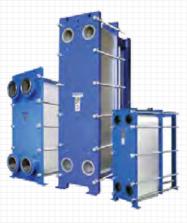

## **HEAT EXCHANGE & CONDENSATE RECOVERY**

Coils

Optimize your system with custom heat transfer solutions tailored for your specific needs.

Plate & Frame Heat Exchangers

Shell and Tube bundles

Recovery systems to return your condensate efficiently.