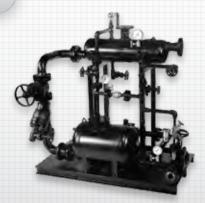

## **HEAT EXCHANGE & CONDENSATE RECOVERY**

Coils

Optimize your system with custom heat transfer solutions tailored for your specific needs.

Plate & Frame Heat Exchangers

Shell and Tube bundles

Recovery systems to return your condensate efficiently.