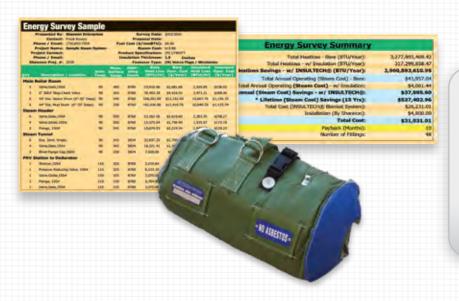

### **Thermal Energy Loss Analysis:**

Calculate energy loss and savings with reusable thermal jackets.

### **Thermal Energy Optimization:**

Protect your employees and provide long term energy savings with removable & reusable insulation jackets.