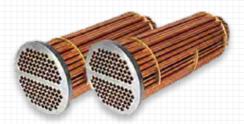

## **HEAT EXCHANGE & CONDENSATE RECOVERY**

Coils

Optimize your system with custom heat transfer solutions tailored for your specific needs.

Plate & Frame Heat Exchangers

Shell and Tube bundles

Recovery systems to return your condensate efficiently.