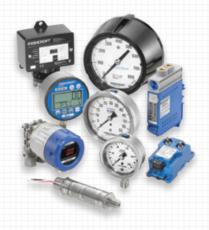

# **CONTROLS & INSTRUMENTS**

### **Ashcroft**

Pressure Transducers, Transmitters & Switches, Temperature Switches, Pressure Guages, Diaphragm Seals, Digital Panel Meters, Bimetal Thermometers & Thermowells

#### Meriam

Manometers, Bellows, Gauges, Hart Hand Held Calibrators