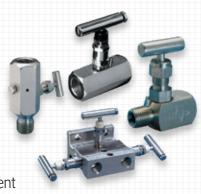

# **CONTROLS & INSTRUMENTS**

### **Anderson Greenwood**

Instrument Valves, Manifolds, Needle Valves, Block & Bleed Valves

### Butech

High Pressure Needle & Ball Valves, Fittings & Tubings