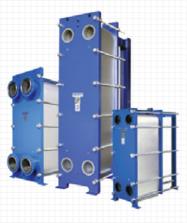

# **HEAT EXCHANGE & CONDENSATE RECOVERY**

Coils

Optimize your system with custom heat transfer solutions tailored for your specific needs.

Plate & Frame Heat Exchangers

Shell and Tube bundles

Recovery systems to return your condensate efficiently.