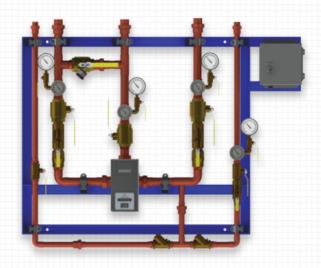

#### **Hot Water Systems:**

Customize a digital hot water generation system to meet your specific needs.

# **HEAT EXCHANGE & CONDENSATE RECOVERY**

Coils

Optimize your system with custom heat transfer solutions tailored for your specific needs.

Plate & Frame Heat Exchangers

Shell and Tube bundles

Recovery systems to return your condensate efficiently.

# **GAS FIRED WATER HEATERS**

ABH Hot Water Generation & Control Solutions

Water Temperature Control – Recirculation Systems

RADA Digital Faucets for every application