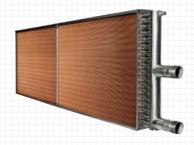

# **HEAT EXCHANGE & CONDENSATE RECOVERY**

Coils

Optimize your system with custom heat transfer solutions tailored for your specific needs.

Plate & Frame Heat Exchangers

Shell and Tube bundles

Recovery systems to return your condensate efficiently.