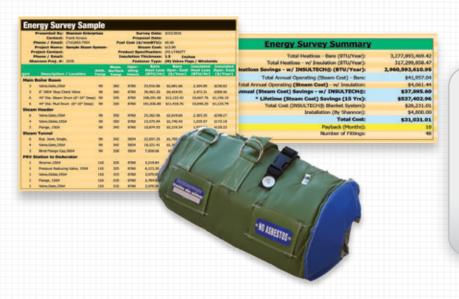

#### **Steam System Survey:**

Capture your steam trap performance with SAGE® by Armstrong mobile. Now you can own your data & manage your trap population.

**Thermal Survey:** Identify the need for safety & energy optimization.

#### **Steam Energy Analysis:**

See your full steam system summary with SAGE® by Armstrong. Energy loss, hot water updates & alerts in real time.