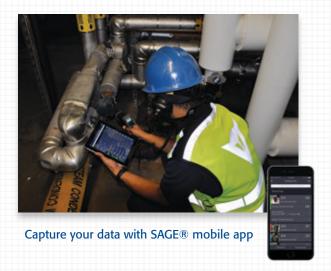

#### **Steam System Survey:**

Capture your steam trap performance with SAGE® by Armstrong mobile. Now you can own your data & manage your trap population.

**Thermal Survey:** Identify the need for safety & energy optimization.