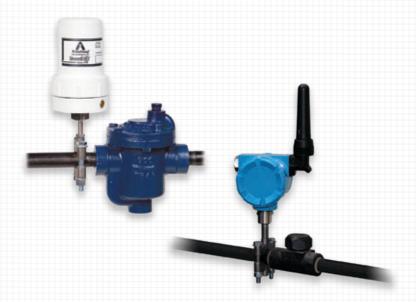

#### **Steam Trap Tester:**

the SAGE UMT™ wireless hand-held steam trap testing tool, connects to any smart phone or tablet, with built in RFID tag reader.

# **Veris Accelabar Flow Meter:**Absolutely no straight runs required.