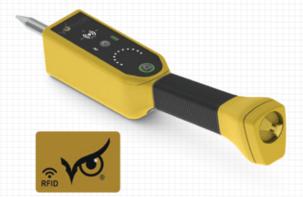

#### **Steam Trap Tester:**

the SAGE UMT™ wireless hand-held steam trap testing tool, connects to any smart phone or tablet, with built in RFID tag reader.