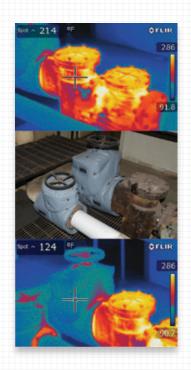

#### **Thermal Energy Loss Analysis:**

Calculate energy loss and savings with reusable thermal jackets.