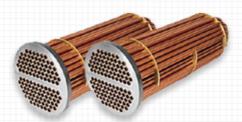

# **HEAT EXCHANGE & CONDENSATE RECOVERY**

Coils

Optimize your system with custom heat transfer solutions tailored for your specific needs.

Plate & Frame Heat Exchangers

Shell and Tube bundles

Recovery systems to return your condensate efficiently.