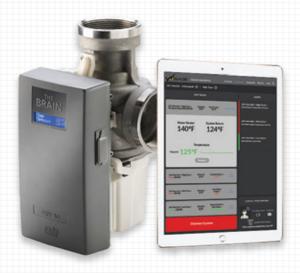

#### **Hot Water Monitoring:**

Precision temperature control and monitoring with thermal flush programming. Complies with CMS mandate on Legionella.

#### **Hot Water Systems:**

Customize a digital hot water generation system to meet your specific needs.