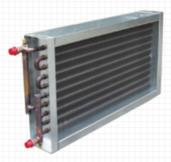

# **HEAT EXCHANGE & CONDENSATE RECOVERY**

Coils

Optimize your system with custom heat transfer solutions tailored for your specific needs.

Plate & Frame Heat Exchangers

Shell and Tube bundles

Recovery systems to return your condensate efficiently.